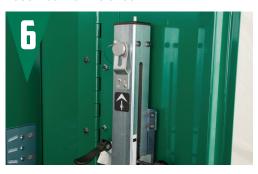

## 653 ACCU-MASTER SPIN & RELIEF REEL GRINDER

ACCU-TOUCH 3 CONTROL

**ACCU-REEL SELECTOR** 

CYLINDER HEIGHT STOP

FRONT ROLLER CLAMP

**COUNTER-BALANCED SPIN DRIVE** 

**ACCU-POSITIONING GAUGE** 

ROBUST GRINDING HEAD & RELIEF ASSEMBLY