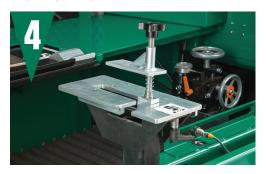

## 653 ACCU-MASTER SPIN & RELIEF REEL GRINDER

ACCU-TOUCH 3 CONTROL

**ACCU-REEL SELECTOR** 

CYLINDER HEIGHT STOP

FRONT ROLLER CLAMP

**COUNTER-BALANCED SPIN DRIVE** 

**ACCU-POSITIONING GAUGE** 

ROBUST GRINDING HEAD & RELIEF ASSEMBLY