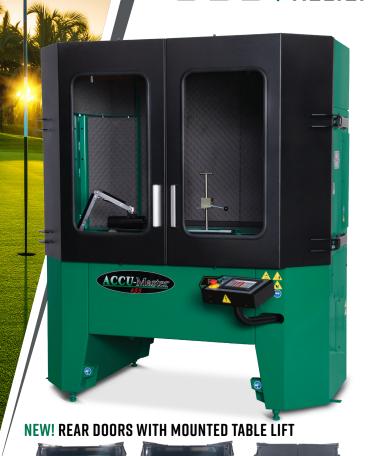

**OPTIONAL ELECTRIC HOIST** 

DUST + NOISE CONTROL

**REAR DOORS WITH MOUNTED REAR LIFT** 