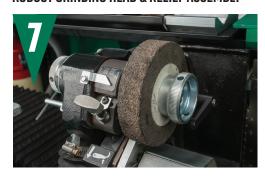

## 653 ACCU-MASTER SPIN & RELIEF REEL GRINDER

ACCU-TOUCH 3 CONTROL

**ACCU-REEL SELECTOR** 

CYLINDER HEIGHT STOP

FRONT ROLLER CLAMP

**COUNTER-BALANCED SPIN DRIVE** 

**ACCU-POSITIONING GAUGE** 

ROBUST GRINDING HEAD & RELIEF ASSEMBLY