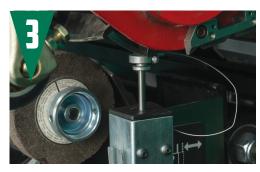

## 653 ACCU-MASTER SPIN & RELIEF REEL GRINDER

ACCU-TOUCH 3 CONTROL

**ACCU-REEL SELECTOR** 

CYLINDER HEIGHT STOP

FRONT ROLLER CLAMP

**COUNTER-BALANCED SPIN DRIVE** 

**ACCU-POSITIONING GAUGE** 

ROBUST GRINDING HEAD & RELIEF ASSEMBLY