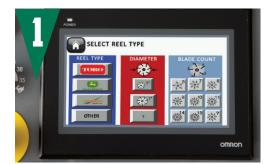

#### **EASY REEL PLACEMENT**

TO AUTOMATICALLY LOCATE THE REEL FOR A FAST AND EASY SPIN OR SPIN + RELIEF GRIND

FOLEYCO.COM | 800.225.9810 **PRECISION AT PLAY**