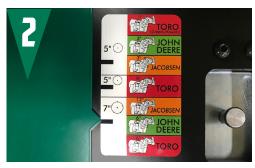

## 653 ACCU-MASTER SPIN & RELIEF REEL GRINDER

ACCU-TOUCH 3 CONTROL

**ACCU-REEL SELECTOR** 

CYLINDER HEIGHT STOP

FRONT ROLLER CLAMP

**COUNTER-BALANCED SPIN DRIVE** 

**ACCU-POSITIONING GAUGE** 

ROBUST GRINDING HEAD & RELIEF ASSEMBLY

#### **EASY REEL PLACEMENT**

TO AUTOMATICALLY LOCATE THE REEL FOR A FAST AND EASY SPIN OR SPIN + RELIEF GRIND

FOLEYCO.COM | 800.225.9810 **PRECISION AT PLAY**