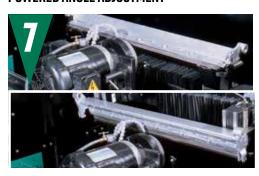

#### **FAST ANGLE SET-UP**

PROVIDES REPEATABILITY WITHOUT RECALIBRATION.
CHANGING FROM GRINDING THE FRONT FACE TO THE TOP
FACE IS AS SIMPLE AS PUSHING A BUTTON AND WATCHING
AS THE POWERED TOOL BAR ROTATES INTO POSITION.