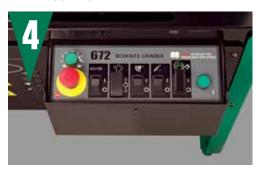

### **EASY-TO-USE CONTROLS**

USES A PRECISION HAND WHEEL TO IN-FEED THE GRINDING HEAD WHILE IT AUTOMATICALLY TRAVERSES. THE 673 AUTOMATES THE PROCESS BY USING ONE OF THE PRE-SET PROGRAMS TO AUTOMATICALLY IN-FEED THE GRINDING HEAD, AND STOP THE GRINDING PROCESS WHEN COMPLETED.