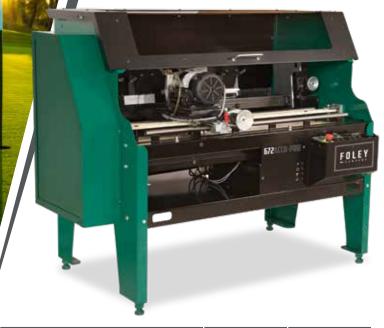

# 672/673

# SEMI-AUTOMATIC & AUTOMATIC BEDKNIFE GRINDERS

| FEATURES                                   | 672                   | 673                        |
|--------------------------------------------|-----------------------|----------------------------|
| MOUNTING SYSTEM                            | ELECTRO MAGNETS       | ELECTRO MAGNETS            |
| ADJUSTABLE FLOOD COOLANT                   | <b>✓</b>              | <b>✓</b>                   |
| QUICK RETRACTABLE SETUP GAUGE              | <b>✓</b>              | <b>~</b>                   |
| GRIND ANGLE                                | POWERED FIXED<br>STOP | POWERED WITH<br>FIXED STOP |
| INTEGRATED DIAMOND DRESSER                 | <b>~</b>              | <b>~</b>                   |
| HEIGHT ADJUSTABLE GRINDING HEAD            | <b>~</b>              | <b>~</b>                   |
| VARIABLE SPEED BELT DRIVE TRAVERSE SYSTEM  | <b>~</b>              | <b>~</b>                   |
| AUTOMATIC MODE - WITH POWERED INFEED       | Х                     | <b>✓</b>                   |
| OPTIONAL EQUIPMENT                         |                       |                            |
| BORAZON WHEEL                              | OPTIONAL              | OPTIONAL                   |
| BELLOWS KIT                                | OPTIONAL              | OPTIONAL                   |
| FLOOD COOLANT ADDITIVE (ORDER WHEN NEEDED) | <b>~</b>              | <b>*</b>                   |

# 672/673 SEMI-AUTOMATIC & AUTOMATIC BEDKNIFE GRINDERS