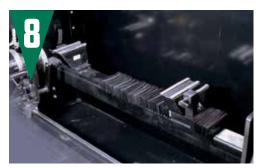

### AN INNOVATIVE BEDKNIFE MOUNTING SYSTEM

USES POWERFUL ELECTROMAGNETS TO HOLD THE BED BAR IN PLACE MAKING SET-UP SIMPLE AND FAST. YOU CAN GRIND ANY BED BAR ARRANGEMENT WITHOUT ADDITIONAL TOOLING.