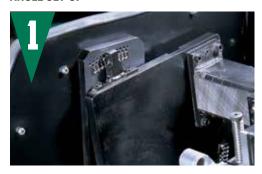

### AN INNOVATIVE BEDKNIFE MOUNTING SYSTEM

USES POWERFUL ELECTROMAGNETS TO HOLD THE BED BAR IN PLACE MAKING SET-UP SIMPLE AND FAST. YOU CAN GRIND ANY BED BAR ARRANGEMENT WITHOUT ADDITIONAL TOOLING.