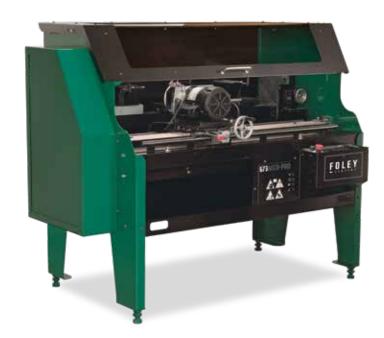

# 672/673

# SEMI-AUTOMATIC & AUTOMATIC BEDKNIFE GRINDERS

| FEATURES                                   | 672                   | 673                        |
|--------------------------------------------|-----------------------|----------------------------|
| MOUNTING SYSTEM                            | ELECTRO MAGNETS       | ELECTRO MAGNETS            |
| ADJUSTABLE FLOOD COOLANT                   | <b>✓</b>              | <b>✓</b>                   |
| QUICK RETRACTABLE SETUP GAUGE              | <b>✓</b>              | <b>~</b>                   |
| GRIND ANGLE                                | POWERED FIXED<br>STOP | POWERED WITH<br>FIXED STOP |
| INTEGRATED DIAMOND DRESSER                 | <b>~</b>              | <b>~</b>                   |
| HEIGHT ADJUSTABLE GRINDING HEAD            | <b>~</b>              | <b>~</b>                   |
| VARIABLE SPEED BELT DRIVE TRAVERSE SYSTEM  | <b>~</b>              | <b>~</b>                   |
| AUTOMATIC MODE - WITH POWERED INFEED       | Х                     | <b>✓</b>                   |
| OPTIONAL EQUIPMENT                         |                       |                            |
| BORAZON WHEEL                              | OPTIONAL              | OPTIONAL                   |
| BELLOWS KIT                                | OPTIONAL              | OPTIONAL                   |
| FLOOD COOLANT ADDITIVE (ORDER WHEN NEEDED) | <b>~</b>              | <b>*</b>                   |

# 672/673 SEMI-AUTOMATIC & AUTOMATIC BEDKNIFE GRINDERS