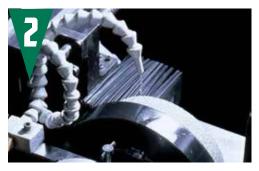

### **OPERATOR PROTECTION**

A STURDY METAL HOOD WITH A CLEAR
POLYCARBONATE WINDOW THAT RETAINS THE
COOLANT MIST AND SHIELDS THE OPERATOR. THE
INTERLOCKING SWITCH PREVENTS OPERATION
WITHOUT THE HOOD BEING TOTALLY CLOSED. THE
SUPPLEMENTAL POWER SUPPLY PROTECTS THE
OPERATOR IN THE EVENT OF A POWER OUTAGE,
MAINTAINING POWER TO THE ELECTROMAGNETS AND
HOLDING THE BED BAR FIRMLY IN PLACE.