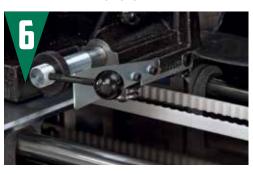

#### **FAST ANGLE SET-UP**

PROVIDES REPEATABILITY WITHOUT RECALIBRATION.
CHANGING FROM GRINDING THE FRONT FACE TO THE TOP
FACE IS AS SIMPLE AS PUSHING A BUTTON AND WATCHING
AS THE POWERED TOOL BAR ROTATES INTO POSITION.