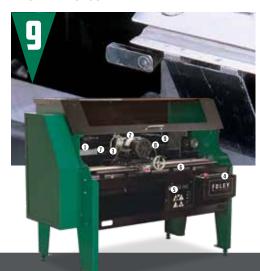

#### **ANGLE SET-UP**

INTEGRATED FLOOD COOLANT

DIAMOND WHEEL DRESSER

IN-FEED CONTROL

SUPPLEMENTAL POWER SUPPLY

**BELT DRIVE TRAVERSE SYSTEM** 

POWERED ANGLE ADJUSTMENT

**ELECTROMAGNETIC MOUNTING SYSTEM** 

ALIGNMENT GAUGE

EASIEST + FASTEST

### AN INNOVATIVE BEDKNIFE MOUNTING SYSTEM

USES POWERFUL ELECTROMAGNETS TO HOLD THE BED BAR IN PLACE MAKING SET-UP SIMPLE AND FAST. YOU CAN GRIND ANY BED BAR ARRANGEMENT WITHOUT ADDITIONAL TOOLING.

#### **FAST ANGLE SET-UP**

PROVIDES REPEATABILITY WITHOUT RECALIBRATION.
CHANGING FROM GRINDING THE FRONT FACE TO THE TOP
FACE IS AS SIMPLE AS PUSHING A BUTTON AND WATCHING
AS THE POWERED TOOL BAR ROTATES INTO POSITION.

### **EASY-TO-USE CONTROLS**

USES A PRECISION HAND WHEEL TO IN-FEED THE GRINDING HEAD WHILE IT AUTOMATICALLY TRAVERSES. THE 673 AUTOMATES THE PROCESS BY USING ONE OF THE PRE-SET PROGRAMS TO AUTOMATICALLY IN-FEED THE GRINDING HEAD, AND STOP THE GRINDING PROCESS WHEN COMPLETED.

### **OPERATOR PROTECTION**

A STURDY METAL HOOD WITH A CLEAR
POLYCARBONATE WINDOW THAT RETAINS THE
COOLANT MIST AND SHIELDS THE OPERATOR. THE
INTERLOCKING SWITCH PREVENTS OPERATION
WITHOUT THE HOOD BEING TOTALLY CLOSED. THE
SUPPLEMENTAL POWER SUPPLY PROTECTS THE
OPERATOR IN THE EVENT OF A POWER OUTAGE,
MAINTAINING POWER TO THE ELECTROMAGNETS AND
HOLDING THE BED BAR FIRMLY IN PLACE.