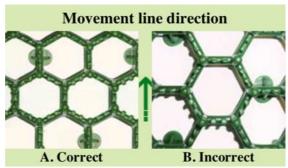

#### Note of caution

- a) The area of installing the mat must be as much level as possible so that the mat can be stick to the surface of the soil.
- b) Places such as the area that is chronically filled with water because of a bad drainage system and the area that keeps providing shades due to enormously huge trees, can not bring positive effects on the mat simply because grass can not grow well enough.
- c) Make sure that the mat we are providing must be used after replanting fully grown grass and sowing and spreading seeds of grass must be avoided because sinking soils can be drastically developed and the function of grass protection mat can be lost.
- d) Make sure that installing the mat in the areas where heavy transportation vehicles such as huge carts are passing by everyday must be avoided because process of sinking soils can highly increase from the surface of the soil, therefore the function of grass protection can easily decrease.
- e) Installing the mat properly towards walking direction can increase the life span of the mat.
- f) Make sure that the mat must be installed a week later after replanting fully grown grass into the area because taking a week off can possibly firm the soil for the grass to root deep inside.
- g) Make sure that keeping people from walking by the area for about 7 to 15days after installing the mat must be carried out in order for the grass to root deep inside the soil with mat.