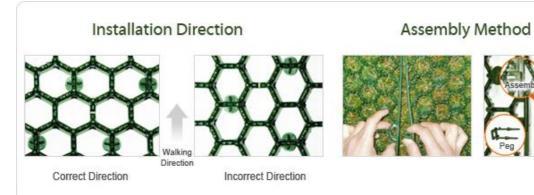

#### Note of caution

- a) The area of installing the mat must be as much level as possible so that the mat can be stick to the surface of the soil.
- b) Places such as the area that is chronically filled with water because of a bad drainage system and the area that keeps providing shades due to enormously huge trees, can not bring positive effects on the mat simply because grass can not grow well enough.
- c) Make sure that the mat we are providing must be used after replanting fully grown grass and sowing and spreading seeds of grass must be avoided because sinking soils can be drastically developed and the function of grass protection mat can be lost.
- d) Make sure that installing the mat in the areas where heavy transportation vehicles such as huge carts are passing by everyday must be avoided because process of sinking soils can highly increase from the surface of the soil, therefore the function of grass protection can easily decrease.
- e) Installing the mat properly towards walking direction can increase the life span of the mat.
- f) Make sure that the mat must be installed a week later after replanting fully grown grass into the area because taking a week off can possibly firm the soil for the grass to root deep inside.
- g) Make sure that keeping people from walking by the area for about 7 to 15days after installing the mat must be carried out in order for the grass to root deep inside the soil with mat.