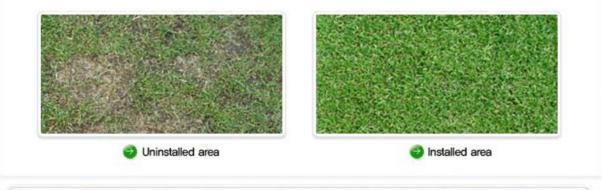

#### Reinforcement net for turf

"Grass Protection Mat" that can protect your nature grass from getting damaged by golfers' intensive walking on grass areas.

Mat is not an ordinary protection mat but:

- Aesthetically designed with very natural grass-like look
- Long lasting effect of grass protection (5~10 years)
- Saves cost, labor and time in changing the damage grass
- Simple installation method