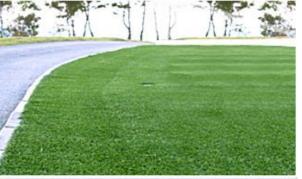

#### Reinforcement net for turf

"Grass Protection Mat" that can protect your nature grass from getting damaged by golfers' intensive walking on grass areas.

Mat is not an ordinary protection mat but:

- Aesthetically designed with very natural grass-like look
- Long lasting effect of grass protection (5~10 years)
- Saves cost, labor and time in changing the damage grass
- Simple installation method

#### Note of caution

- a) The area of installing the mat must be as much level as possible so that the mat can be stick to the surface of the soil.
- b) Places such as the area that is chronically filled with water because of a bad drainage system and the area that keeps providing shades due to enormously huge trees, can not bring positive effects on the mat simply because grass can not grow well enough.
- c) Make sure that the mat we are providing must be used after replanting fully grown grass and sowing and spreading seeds of grass must be avoided because sinking soils can be drastically developed and the function of grass protection mat can be lost.
- d) Make sure that installing the mat in the areas where heavy transportation vehicles such as huge carts are passing by everyday must be avoided because process of sinking soils can highly increase from the surface of the soil, therefore the function of grass protection can easily decrease.
- e) Installing the mat properly towards walking direction can increase the life span of the mat.
- f) Make sure that the mat must be installed a week later after replanting fully grown grass into the area because taking a week off can possibly firm the soil for the grass to root deep inside.
- g) Make sure that keeping people from walking by the area for about 7 to 15days after installing the mat must be carried out in order for the grass to root deep inside the soil with mat.