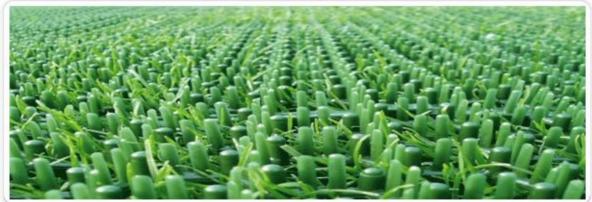

#### Reinforcement net for turf

"Grass Protection Mat" that can protect your nature grass from getting damaged by golfers' intensive walking on grass areas.

Mat is not an ordinary protection mat but:

- Aesthetically designed with very natural grass-like look
- Long lasting effect of grass protection (5~10 years)
- Saves cost, labor and time in changing the damage grass
- Simple installation method