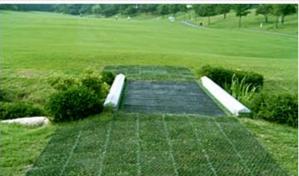

#### Reinforcement net for turf

"Grass Protection Mat" that can protect your nature grass from getting damaged by golfers' intensive walking on grass areas.

Mat is not an ordinary protection mat but:

- Aesthetically designed with very natural grass-like look
- Long lasting effect of grass protection (5~10 years)
- Saves cost, labor and time in changing the damage grass
- Simple installation method

#### Note of caution

- a) The area of installing the mat must be as much level as possible so that the mat can be stick to the surface of the soil.
- b) Places such as the area that is chronically filled with water because of a bad drainage system and the area that keeps providing shades due to enormously huge trees, can not bring positive effects on the mat simply because grass can not grow well enough.
- c) Make sure that the mat we are providing must be used after replanting fully grown grass and sowing and spreading seeds of grass must be avoided because sinking soils can be drastically developed and the function of grass protection mat can be lost.
- d) Make sure that installing the mat in the areas where heavy transportation vehicles such as huge carts are passing by everyday must be avoided because process of sinking soils can highly increase from the surface of the soil, therefore the function of grass protection can easily decrease.
- e) Installing the mat properly towards walking direction can increase the life span of the mat.
- f) Make sure that the mat must be installed a week later after replanting fully grown grass into the area because taking a week off can possibly firm the soil for the grass to root deep inside.
- g) Make sure that keeping people from walking by the area for about 7 to 15days after installing the mat must be carried out in order for the grass to root deep inside the soil with mat.